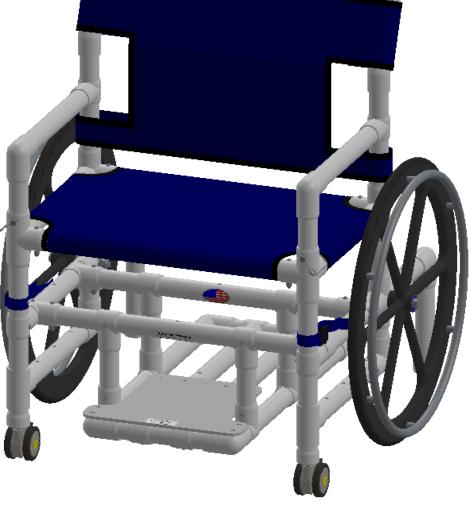

# **SPECIFICATIONS:**

THE PVC POOL ACCESS CHAIR WITH 24 INCH WIDE MESH SEAT SHALL BE CONSTRUCTED OF HEALTH CARE GRADE PVC PIPE AND FITTINGS THAT WON'T RUST OR STAIN. IT WILL BE RATED FOR 400 LBS. [181 KG.]. THE CHAIR SHALL COME EQUIPPED WITH AN EXTENDABLE FOOTREST. THE MESH SEAT SHALL BA A MINIMUM OF 24 INCHES WIDE AND UPHOLSTERED FROM MOLD AND MILDEW RESISTANT MATERIAL THAT IS SUITABLE FOR IMMERSION IN A POOL OR SPA. THE CHAIR SHALL COME EQUIPPED WITH DUAL LOCKING BRAKES AND SWING AWAY ARMRESTS TO ALLO FOR EASY TRANSFERS. THE REAR WHEELS SHALL BE A NON-SKID STYLE WITH USER HAND RINGS. THE CASTERS SHALL BE 3 INCH DIAMETER MRI RATED SWIVEL TYPE.

# **FEATURES**

♦ SWING OUT ARMREST ♦ SLIDING FOOTREST ♦ ANTI-TIP DESIGN ♦ DUAL BRAKES ◆ CORROSION RESISTANT MESH ◆ STAINLESS STEEL HARDWARE **♦ ONE YEAR WARRANTY** 

## **TOLERANCES**

**DIMENSIONS ARE IN INCHES UNLESS OTHERWISE SHOWN** FRACTIONAL: ..... ±1/16 ANGULAR: ..... ±1°
TWO PLACE DECIMAL: .... ±.01 THREE PLACE DECIMAL: .. ±.005 **POOL ACCESS CHAIR - 24" MESH SEAT PART NO. F-520XWSPM** 

85.08cm

61.32cm

**MATERIAL: PVC/MESH** FINISH: WHITE

APPROX. WEIGHT: 44.30 LBS.

**9889 GARRYMORE LANE** MISSOULA, MT 59808 (406) 549-0769 FAX (406) 549-2602 www.AquáCreek.com © 2020 AQUA CREEK PRODUCTS. ALL RIGHTS RESERVED.