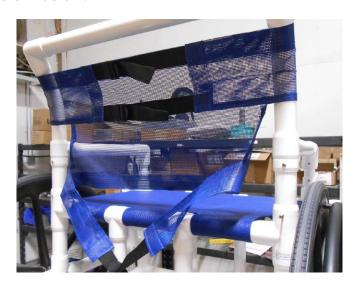

# **Operating Instructions**

3) Loop both ends of the bottom of the backrest mesh around the chair and secure tightly in place. See the top backrest mesh connections for proper installation. See pictures 5 & 6 below.