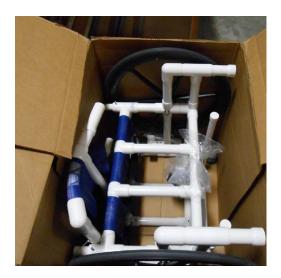

1) Remove the chair from the box and set on a flat, clean surface. The back of the chair is zip tied to the base of the chair. Remove the zip ties. See pictures 1 & 2 below.

PICTURE 1

PICTURE 2

2) Set the back of the chair in place to connect it to the base of the chair. It may be necessary to further loosen, or even remove, the screws that are pre-installed in the chair base. Once the seat back is fully installed to the base, secure in place using the two (2) pre-installed screws. See pictures 3 & 4 below.