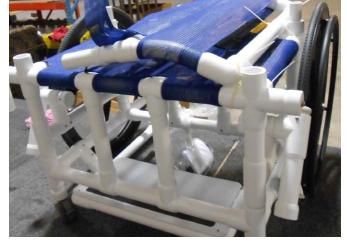

1) Remove the chair from the box and set on a flat, clean surface. The back of the chair is zip tied to the base of the chair. Remove the zip ties. See pictures 1 & 2 below.

PICTURE 1

PICTURE 2

2) Set the back of the chair in place to connect it to the base of the chair. It may be necessary to further loosen, or even remove, the screws that are pre-installed in the chair base. Once the seat back is fully installed to the base, secure in place using the two (2) pre-installed screws. See pictures 3 & 4 below.