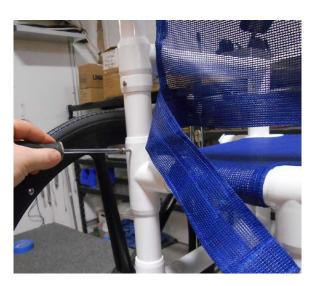

1) Remove the chair from the box and set on a flat, clean surface. The back of the chair is zip tied to the base of the chair. Remove the zip ties. See pictures 1 & 2 below.

PICTURE 1

PICTURE 2

2) Set the back of the chair in place to connect it to the base of the chair. It may be necessary to further loosen, or even remove, the screws that are pre-installed in the chair base. Once the seat back is fully installed to the base, secure in place using the two (2) pre-installed screws. See pictures 3 & 4 below.

**PICTURE 4** 